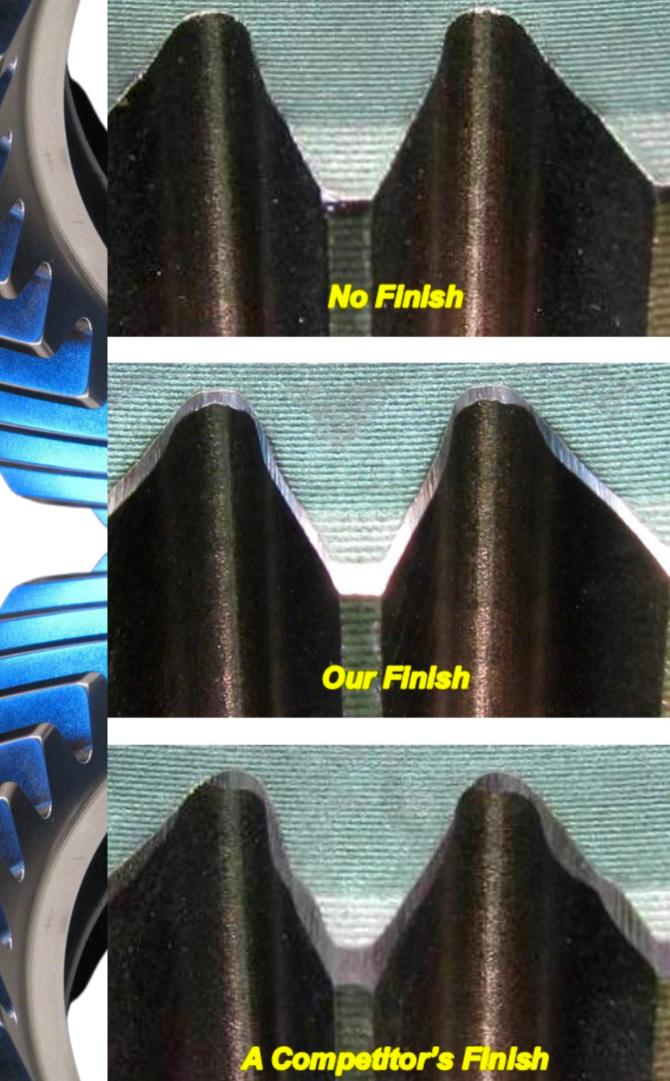

## SYSTEM FEATURES

- 5-AXIS SYNCHRONIZED MOTION. UP TO 7-AXIS CAPABLE
- COMPUTER-CONTROLLED WORKING PRESSURE IS INDIVIDUALLY DEFINABLE FOR EACH WORK STOP
- PROPRIETARY CONVERSATIONAL PROGRAMMING
- COMPLETELY ENCLOSED DRIP-FREE DESIGN
- EXTRA LARGE OPERATOR AND MAINTENANCE ACCESS DOORS
- 7-GAUGE MIL-SPEC PLATE CONSTRUCTION
- <sup>1</sup>/<sub>4</sub>" THICK 2-PLY LAMINATED SAFETY GLASS
- POWDER-COATED FRAME AND ACCESSORIES
- INTEGRATED BAG-STYLE FILTRATION SYSTEM
- HIGH-INTENSITY MACHINE LIGHTING