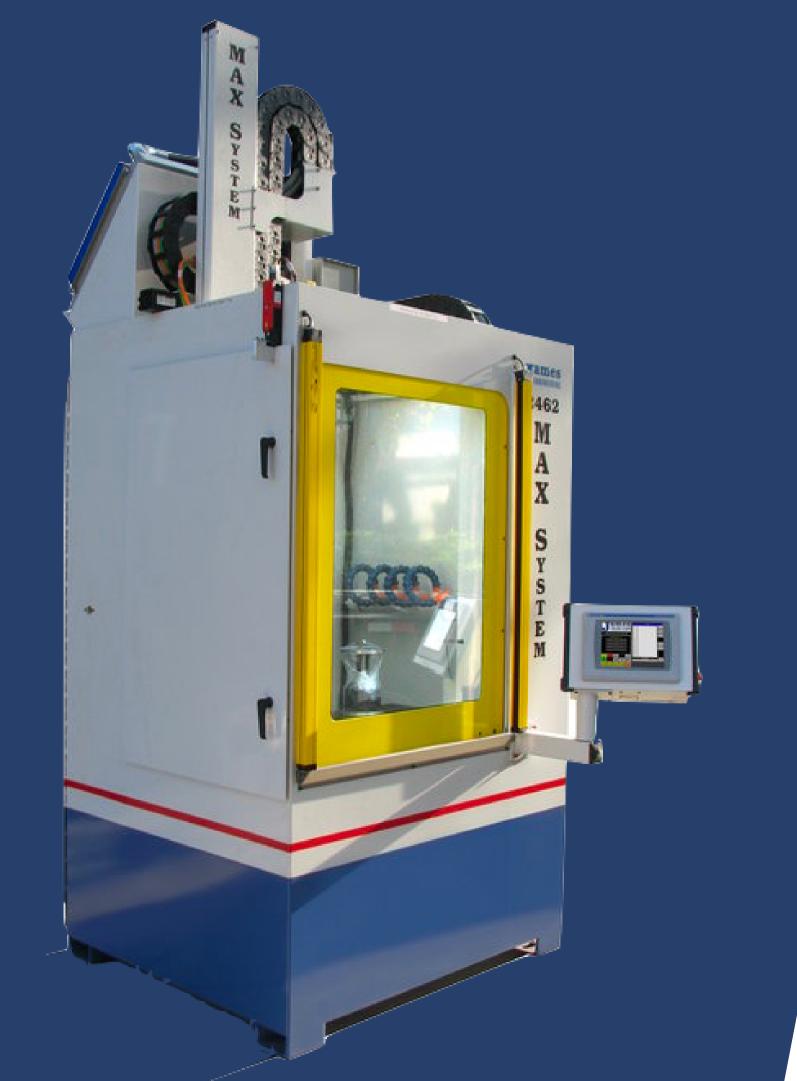

## 2462W MAX SYSTEM

## DEBURR AND WASH SYSTEM

## SYSTEM FEATURES

- 5-AXIS SYNCHRONIZED MOTION. UP TO 7-AXIS CAPABLE
- COMPUTER-CONTROLLED WORKING PRESSURE IS INDIVIDUALLY DEFINABLE FOR EACH WORK STOP
- PROPRIETARY CONVERSATIONAL PROGRAMMING
- COMPLETELY ENCLOSED DRIP-FREE DESIGN
- EXTRA LARGE OPERATOR AND MAINTENANCE ACCESS DOORS
- 7-GAUGE MIL-SPEC PLATE CONSTRUCTION
- <sup>1</sup>/<sub>4</sub>" THICK 2-PLY LAMINATED SAFETY GLASS
- POWDER-COATED FRAME AND ACCESSORIES
- INTEGRATED BAG-STYLE FILTRATION SYSTEM
- HIGH-INTENSITY MACHINE LIGHTING

## SYSTEM SPECS

ONE TOWER

COLOR OPERATOR SCREEN

WET AND DRY OPTIONS

WATER CAPACITY 100 GALLONS

MAX PART WEIGHT 150 POUNDS

AIR REQUIREMENTS 90 PSI @ 100 CFM

POWER REQUIREMENTS (VOLTS/AMPS) 460 / 40 OR 230 / 80

FLOOR SPACE (W X D X H) 56 INCHES X 58 INCHES X 130 INCHES

MAX WORK AREA (W X D X H) 24 INCHES X 18 INCHES X 24 INCHES