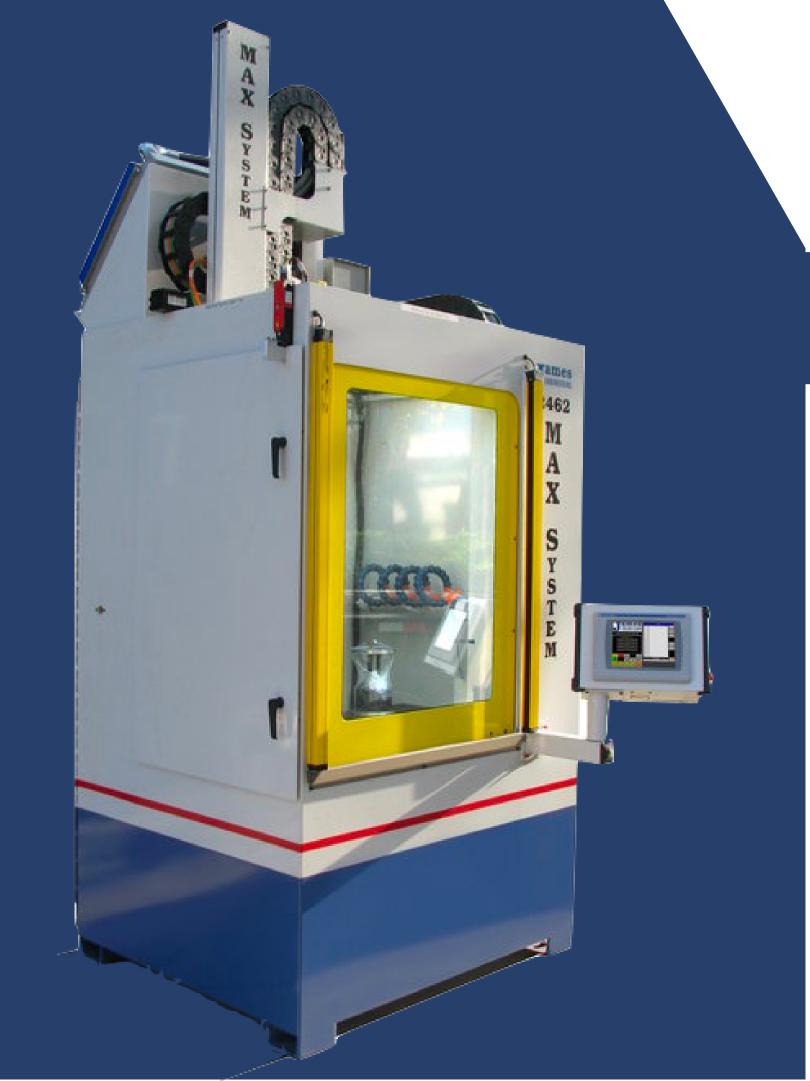

## 2462W MAX SYSTEM

## DEBURR AND WASH SYSTEM

## SYSTEM FEATURES

- 5-AXIS SYNCHRONIZED MOTION. UP TO 7-AXIS CAPABLE
- COMPUTER-CONTROLLED WORKING PRESSURE IS INDIVIDUALLY DEFINABLE FOR EACH WORK STOP
- PROPRIETARY CONVERSATIONAL PROGRAMMING
- COMPLETELY ENCLOSED DRIP-FREE DESIGN
- EXTRA LARGE OPERATOR AND MAINTENANCE ACCESS DOORS
- 7-GAUGE MIL-SPEC PLATE CONSTRUCTION
- <sup>1</sup>/<sub>4</sub>" THICK 2-PLY LAMINATED SAFETY GLASS
- POWDER-COATED FRAME AND ACCESSORIES
- INTEGRATED BAG-STYLE FILTRATION SYSTEM
- HIGH-INTENSITY MACHINE LIGHTING

## SYSTEM SPECS

ONE TOWER

COLOR OPERATOR SCREEN

WET AND DRY OPTIONS

WATER CAPACITY 100 GALLONS

MAX PART WEIGHT 150 POUNDS

AIR REQUIREMENTS 90 PSI @ 100 CFM

POWER REQUIREMENTS (VOLTS/AMPS) 460 / 40 OR 230 / 80

FLOOR SPACE (W X D X H) 56 INCHES X 58 INCHES X 130 INCHES

MAX WORK AREA (W X D X H) 24 INCHES X 18 INCHES X 24 INCHES