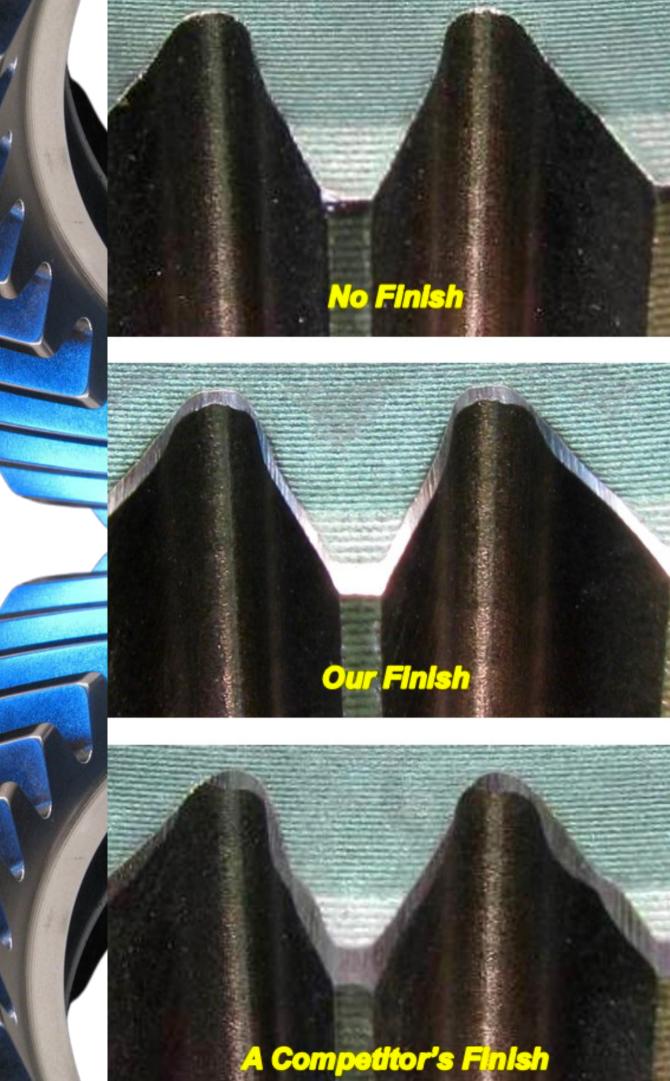

## **462W MANUAL**

## DEBURR AND WASH SYSTEM



## SYSTEM FEATURES

- AUTOMATIC FRONT DOOR
- INTEGRATED CHAIN SLOT
- EXTRA LARGE ACCESS DOORS
- AUTOMATIC PART CLAMPING SYSTEM
- 7-GUAGE MIL-SPEC PLATE CONSTRUCTION
- <sup>1</sup>/<sub>4</sub>" THICK 2-PLY LAMINATED SAFETY GLASS
- POWDER COATED FRAME AND ACCESSORIES
- ALLEN BRADLEY PLC
- ALLEN BRADLEY COLOR HMI
- 220 GALLON PER MINUTE WASH SYSTEM
- ROSEDALE FILTRATION SYSTEM BAG FILTER STYLE
- AUTOMATIC LUBRICATION SYSTEM
- GLASS TUBE HIGH INTENSITY MACHINE LIGHTING







## SYSTEM SPECS

WET AND DRY OPTIONS COLOR OPERATOR SCREEN **DUAL QUICK-SET FEATURE** MAX NUMBER OF TOOLS - 3 WATER CAPACITY - 100 GALLONS MAX WORKPIECE HEIGHT - 12 INCHES AIR REQUIREMENTS - 90 PSI @ 100 CFM MAX WORKPIECE DIAMETER - 12 INCHES MAX WORKPIECE WEIGHT - 100 POUNDS POWER REQUIREMENTS (V/A) - 460 / 10 OR 230 / 20 FLOOR SPACE (W X D X H) - 68 INCHES X 36 INCHES X 85 INCHES