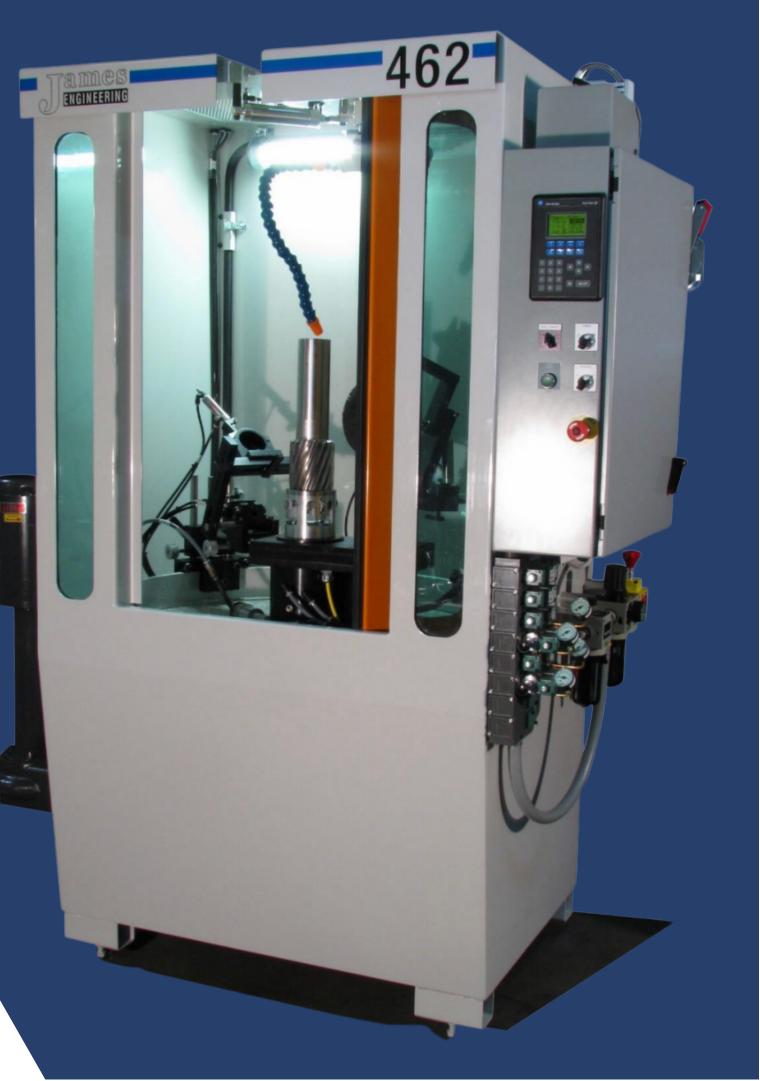

## SYSTEM FEATURES

- AUTOMATIC FRONT DOOR
- INTEGRATED CHAIN SLOT
- EXTRA LARGE ACCESS DOORS
- AUTOMATIC PART CLAMPING SYSTEM
- 7-GUAGE MIL-SPEC PLATE CONSTRUCTION
- <sup>1</sup>/<sub>4</sub>" THICK 2-PLY LAMINATED SAFETY GLASS
- POWDER COATED FRAME AND ACCESSORIES
- ALLEN BRADLEY PLC
- ALLEN BRADLEY COLOR HMI
- 220 GALLON PER MINUTE WASH SYSTEM
- ROSEDALE FILTRATION SYSTEM BAG FILTER STYLE
- AUTOMATIC LUBRICATION SYSTEM
- GLASS TUBE HIGH INTENSITY MACHINE LIGHTING

## SYSTEM SPECS

WET AND DRY OPTIONS COLOR OPERATOR SCREEN **DUAL QUICK-SET FEATURE** MAX NUMBER OF TOOLS - 3 WATER CAPACITY - 100 GALLONS MAX WORKPIECE HEIGHT - 12 INCHES AIR REQUIREMENTS - 90 PSI @ 100 CFM MAX WORKPIECE DIAMETER - 12 INCHES MAX WORKPIECE WEIGHT - 100 POUNDS POWER REQUIREMENTS (V/A) - 460 / 10 OR 230 / 20 FLOOR SPACE (W X D X H) - 68 INCHES X 36 INCHES X 85 INCHES