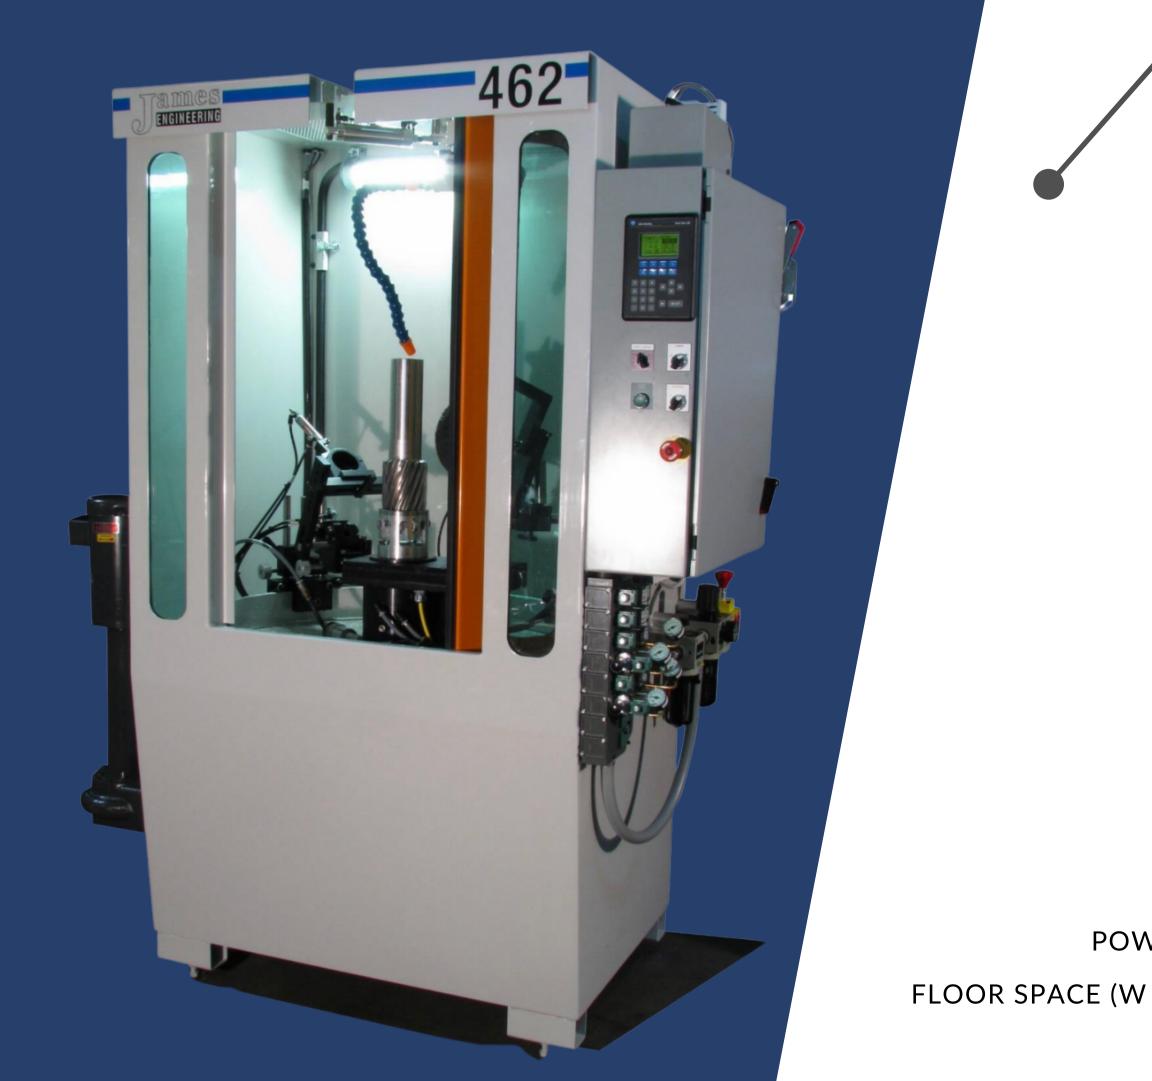

## SYSTEM SPECS

WET AND DRY OPTIONS COLOR OPERATOR SCREEN **DUAL QUICK-SET FEATURE** MAX NUMBER OF TOOLS - 3 WATER CAPACITY - 100 GALLONS MAX WORKPIECE HEIGHT - 12 INCHES AIR REQUIREMENTS - 90 PSI @ 100 CFM MAX WORKPIECE DIAMETER - 12 INCHES MAX WORKPIECE WEIGHT - 100 POUNDS POWER REQUIREMENTS (V/A) - 460 / 10 OR 230 / 20 FLOOR SPACE (W X D X H) - 68 INCHES X 36 INCHES X 85 INCHES