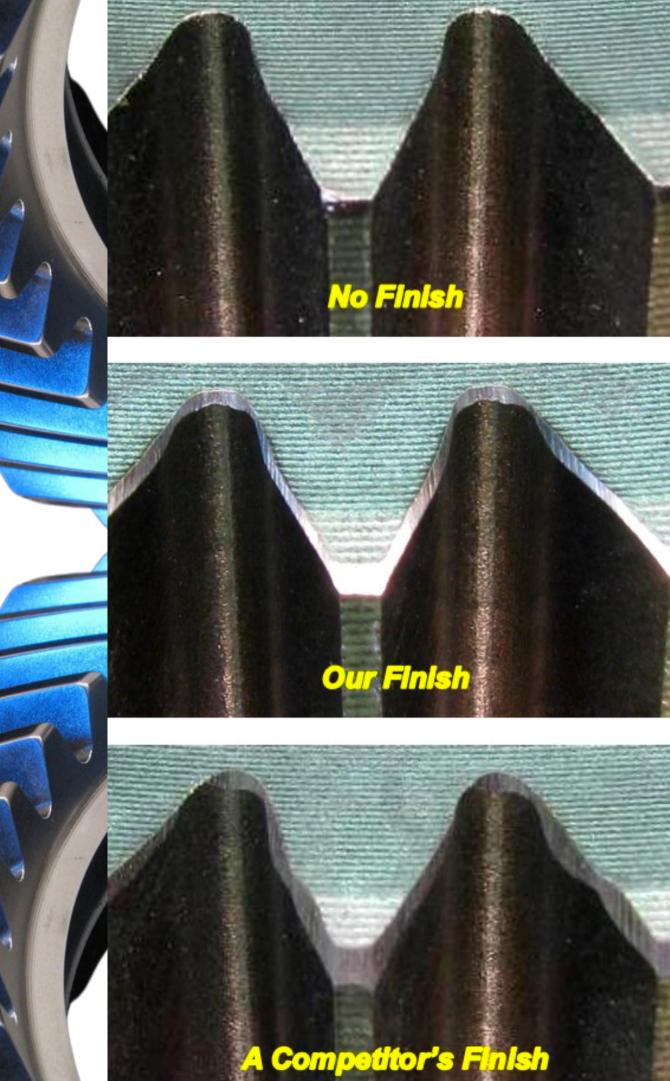

## 562W MANUAL

## DEBURR AND WASH SYSTEM



## SYSTEM FEATURES

- MANUAL FRONT DOOR ONE DOOR OPENS TO EACH SIDE
- INTEGRATED CHAIN SLOT
- LARGE OPERATOR AND MAINTENANCE ACCESS DOORS
- AUTOMATIC PART CLAMPING SYSTEM
- 7-GUAGE MIL-SPEC PLATE CONSTRUCTION
- <sup>1</sup>/<sub>4</sub>" THICK 2-PLY LAMINATED SAFETY GLASS
- POWDER COATED FRAME AND ACCESSORIES
- ALLEN BRADLEY PLC
- ALLEN BRADLEY COLOR HMI
- 220 GALLON PER MINUTE WASH SYSTEM
- ROSEDALE FILTRATION SYSTEM BAG FILTER STYLE
- AUTOMATIC LUBRICATION SYSTEM
- GLASS TUBE HIGH INTENSITY MACHINE LIGHTING





## SYSTEM SPECS

WET AND DRY OPTIONS **DUAL QUICK-SET FEATURE** COLOR OPERATOR SCREEN MAX NUMBER OF TOOLS 4 WATER CAPACITY 100 GALLONS MAX WORKPIECE HEIGHT 12 INCHES AIR REQUIREMENTS 90 PSI @ 100 CFM MAX WORKPIECE DIAMETER 26 INCHES MAX WORKPIECE WEIGHT 100 POUNDS POWER REQUIREMENTS (VOLTS/AMPS) 460 / 10 OR 230 / 20 FLOOR SPACE (W X D X H) 89 INCHES X 45 INCHES X 85 INCHES