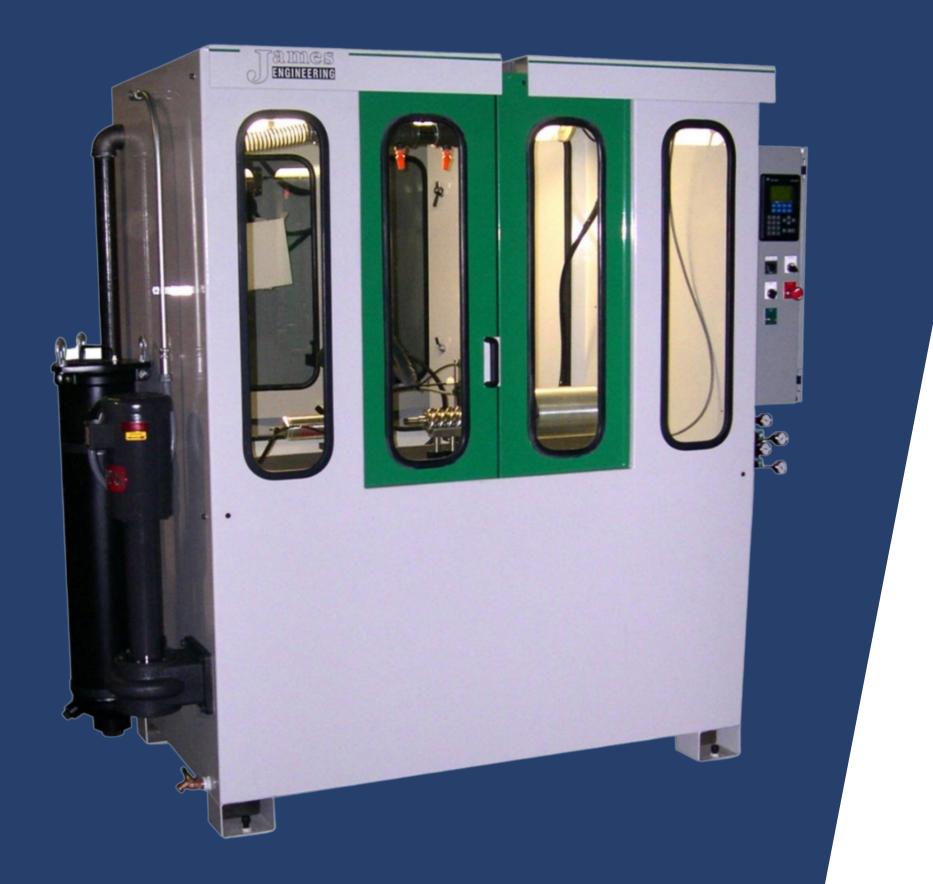

## SYSTEM FEATURES

- MANUAL FRONT DOOR ONE DOOR OPENS TO EACH SIDE
- INTEGRATED CHAIN SLOT
- LARGE OPERATOR AND MAINTENANCE ACCESS DOORS
- AUTOMATIC PART CLAMPING SYSTEM
- 7-GUAGE MIL-SPEC PLATE CONSTRUCTION
- <sup>1</sup>/<sub>4</sub>" THICK 2-PLY LAMINATED SAFETY GLASS
- POWDER COATED FRAME AND ACCESSORIES
- ALLEN BRADLEY PLC
- ALLEN BRADLEY COLOR HMI
- 220 GALLON PER MINUTE WASH SYSTEM
- ROSEDALE FILTRATION SYSTEM BAG FILTER STYLE
- AUTOMATIC LUBRICATION SYSTEM
- GLASS TUBE HIGH INTENSITY MACHINE LIGHTING

## SYSTEM SPECS

WET AND DRY OPTIONS **DUAL QUICK-SET FEATURE** COLOR OPERATOR SCREEN MAX NUMBER OF TOOLS 4 WATER CAPACITY 100 GALLONS MAX WORKPIECE HEIGHT 12 INCHES AIR REQUIREMENTS 90 PSI @ 100 CFM MAX WORKPIECE DIAMETER 26 INCHES MAX WORKPIECE WEIGHT 100 POUNDS POWER REQUIREMENTS (VOLTS/AMPS) 460 / 10 OR 230 / 20 FLOOR SPACE (W X D X H) 89 INCHES X 45 INCHES X 85 INCHES