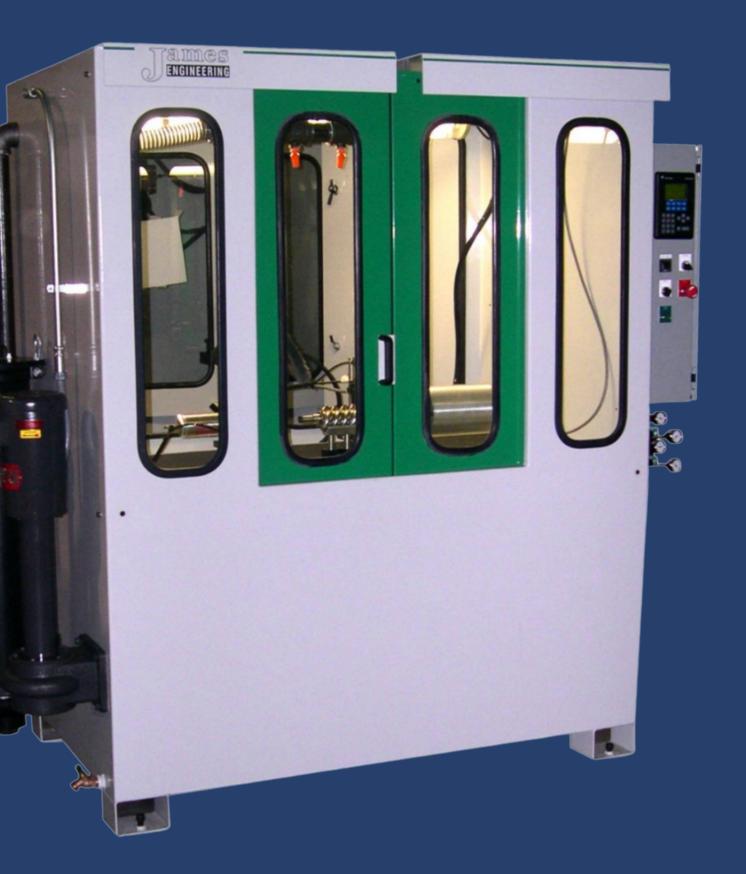

## SYSTEM FEATURES

- MANUAL FRONT DOOR ONE DOOR OPENS TO EACH SIDE
- INTEGRATED CHAIN SLOT
- LARGE OPERATOR AND MAINTENANCE ACCESS DOORS
- AUTOMATIC PART CLAMPING SYSTEM
- 7-GUAGE MIL-SPEC PLATE CONSTRUCTION
- <sup>1</sup>/<sub>4</sub>" THICK 2-PLY LAMINATED SAFETY GLASS
- POWDER COATED FRAME AND ACCESSORIES
- ALLEN BRADLEY PLC
- ALLEN BRADLEY COLOR HMI
- 220 GALLON PER MINUTE WASH SYSTEM
- ROSEDALE FILTRATION SYSTEM BAG FILTER STYLE
- AUTOMATIC LUBRICATION SYSTEM
- GLASS TUBE HIGH INTENSITY MACHINE LIGHTING

## SYSTEM SPECS

WET AND DRY OPTIONS **DUAL QUICK-SET FEATURE** COLOR OPERATOR SCREEN MAX NUMBER OF TOOLS 4 WATER CAPACITY 100 GALLONS MAX WORKPIECE HEIGHT 12 INCHES AIR REQUIREMENTS 90 PSI @ 100 CFM MAX WORKPIECE DIAMETER 26 INCHES MAX WORKPIECE WEIGHT 100 POUNDS POWER REQUIREMENTS (VOLTS/AMPS) 460 / 10 OR 230 / 20 FLOOR SPACE (W X D X H) 89 INCHES X 45 INCHES X 85 INCHES