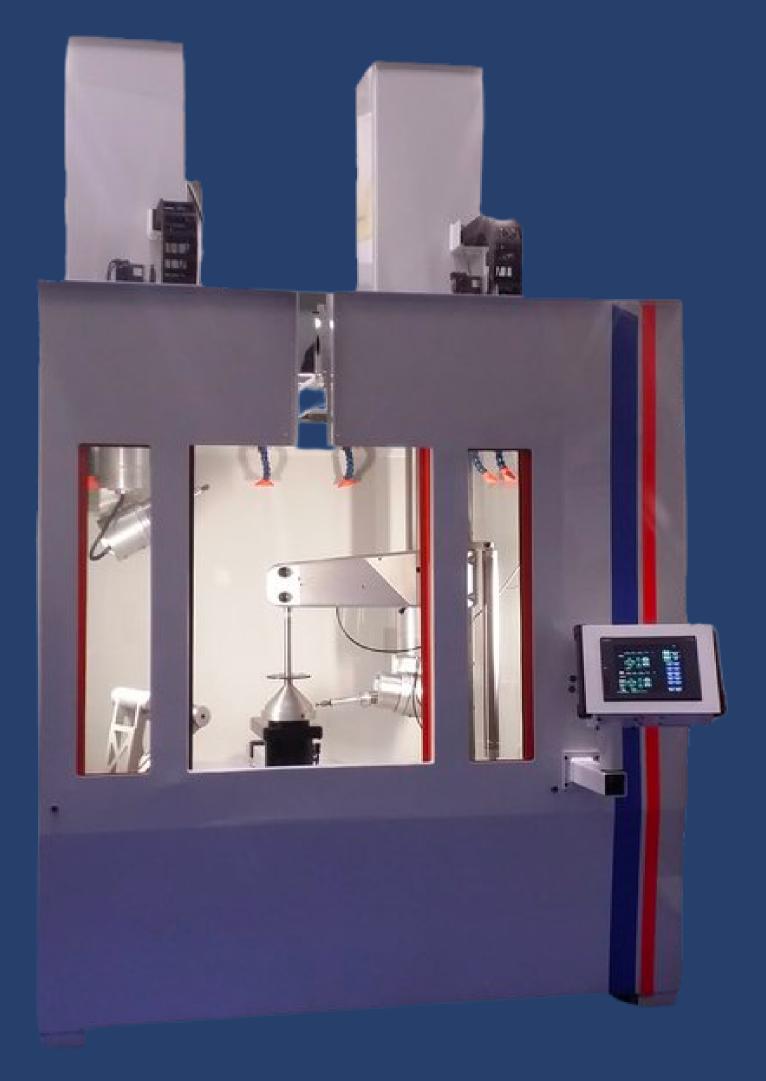

# SYSTEM FEATURES

- 5 TO 14-AXIS SYNCHRONIZED MOTION. UP TO 16-AXIS CAPABLE.
- TWO TOWER CAPABLE
- MULTIPLE SIMULTANEOUS OPERATIONS ARE POSSIBLE
- COMPUTER-CONTROLLED WORKING PRESSURE IS INDIVIDUALLY
- DEFINABLE FOR EACH WORK STOP
- PROPRIETARY CONVERSATIONAL PROGRAMMING
- COMPLETELY ENCLOSED DRIP-FREE DESIGN
- EXTRA LARGE OPERATOR AND MAINTENANCE ACCESS DOORS
- 7-GAUGE MIL-SPEC PLATE CONSTRUCTION
- MANUAL HINGING DOOR WITH SAFETY WINDOW
- POWDER-COATED FRAME AND ACCESSORIES
- INTEGRATED BAG-STYLE FILTRATION SYSTEM
- HIGH-INTENSITY MACHINE LIGHTING

# SYSTEM SPECS

MAX NUMBER OF TOWERS - 2 WET / DRY OPTIONS AVAILABLE WATER CAPACITY - 175 GALLONS MAX PART WEIGHT - 150 POUNDS AIR REQUIREMENTS - 90 PSI @ 100 CFM POWER REQUIREMENTS (VOLTS/AMPS) 230 / 30-100 FLOOR SPACE (W X D X H) 86 INCHES X 106 INCHES X 140 INCHES MAX WORK AREA (W X D X H) 30 INCHES X 30 INCHES X 24 INCHES