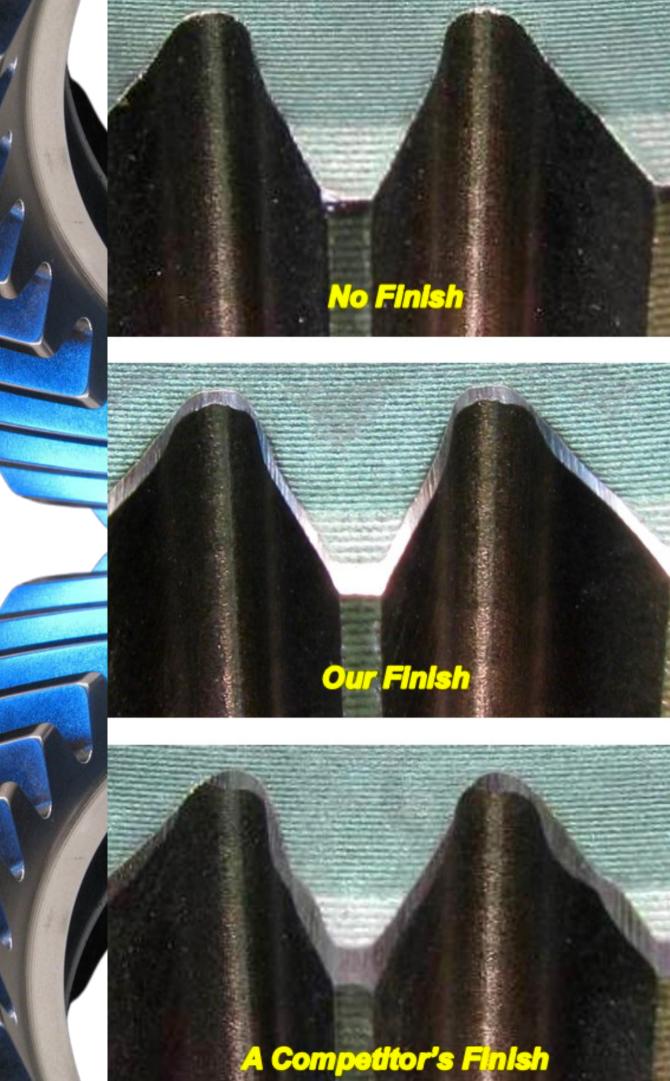

## M-5WMAX SYSTEM

### DEBURR AND WASH SYSTEM

# SYSTEM FEATURES

- 5 TO 14-AXIS SYNCHRONIZED MOTION. UP TO 16-AXIS CAPABLE.
- TWO TOWER CAPABLE
- MULTIPLE SIMULTANEOUS OPERATIONS ARE POSSIBLE
- COMPUTER-CONTROLLED WORKING PRESSURE IS INDIVIDUALLY
- DEFINABLE FOR EACH WORK STOP
- PROPRIETARY CONVERSATIONAL PROGRAMMING
- COMPLETELY ENCLOSED DRIP-FREE DESIGN
- EXTRA LARGE OPERATOR AND MAINTENANCE ACCESS DOORS
- 7-GAUGE MIL-SPEC PLATE CONSTRUCTION
- MANUAL HINGING DOOR WITH SAFETY WINDOW
- POWDER-COATED FRAME AND ACCESSORIES
- INTEGRATED BAG-STYLE FILTRATION SYSTEM
- HIGH-INTENSITY MACHINE LIGHTING





# SYSTEM SPECS

MAX NUMBER OF TOWERS - 2 WET / DRY OPTIONS AVAILABLE WATER CAPACITY - 175 GALLONS MAX PART WEIGHT - 150 POUNDS AIR REQUIREMENTS - 90 PSI @ 100 CFM POWER REQUIREMENTS (VOLTS/AMPS) 230 / 30-100 FLOOR SPACE (W X D X H) 86 INCHES X 106 INCHES X 140 INCHES MAX WORK AREA (W X D X H) 30 INCHES X 30 INCHES X 24 INCHES