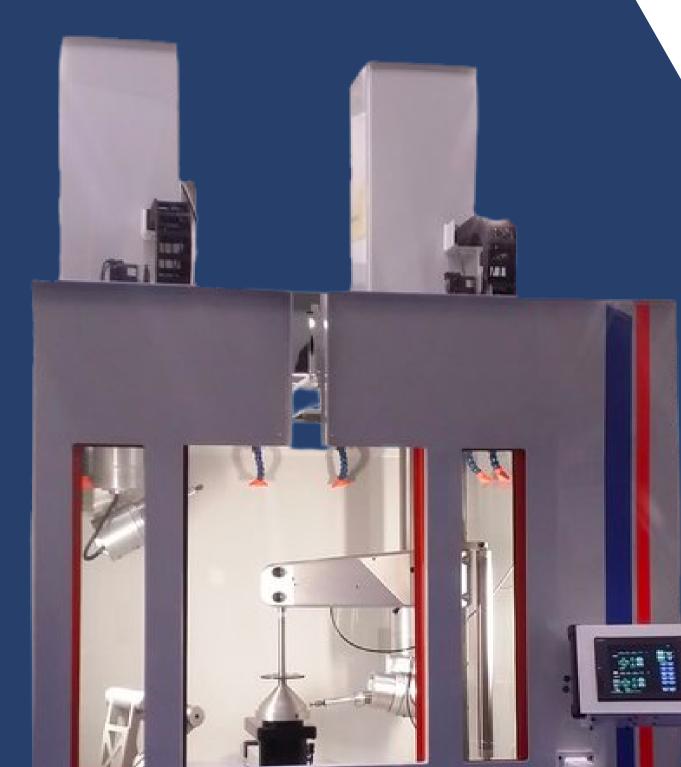

# SYSTEM FEATURES

- 5 TO 14-AXIS SYNCHRONIZED MOTION. UP TO 16-AXIS CAPABLE.
- TWO TOWER CAPABLE
- MULTIPLE SIMULTANEOUS OPERATIONS ARE POSSIBLE
- COMPUTER-CONTROLLED WORKING PRESSURE IS INDIVIDUALLY
- DEFINABLE FOR EACH WORK STOP
- PROPRIETARY CONVERSATIONAL PROGRAMMING
- COMPLETELY ENCLOSED DRIP-FREE DESIGN
- EXTRA LARGE OPERATOR AND MAINTENANCE ACCESS DOORS
- 7-GAUGE MIL-SPEC PLATE CONSTRUCTION
- MANUAL HINGING DOOR WITH SAFETY WINDOW
- POWDER-COATED FRAME AND ACCESSORIES
- INTEGRATED BAG-STYLE FILTRATION SYSTEM
- HIGH-INTENSITY MACHINE LIGHTING

# SYSTEM SPECS

MAX NUMBER OF TOWERS - 2 WET / DRY OPTIONS AVAILABLE WATER CAPACITY - 175 GALLONS MAX PART WEIGHT - 150 POUNDS AIR REQUIREMENTS - 90 PSI @ 100 CFM POWER REQUIREMENTS (VOLTS/AMPS) 230 / 30-100 FLOOR SPACE (W X D X H) 86 INCHES X 106 INCHES X 140 INCHES MAX WORK AREA (W X D X H) 30 INCHES X 30 INCHES X 24 INCHES